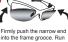

# Place the wider edge of each

lens in the groove of the frame. closest to the nose piece.

To Replace Lenses

fingers around the edge of the lens frame to ensure proper fit.