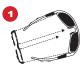

## Changing The Lenses: To Remove Lenses

Hold the frame in both hands with the lenses

Using two fingers, press the tabs

inward on the piece that is being

removed

"pop" it out of the frame.

### facing out. Press firmly on the top of each lens to

Pull the piece out, away and slightly down from the frame.