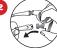

#### Inserting or Removing Foam Eve Pad:

Align the tabs on the foam insert with the holes in the frame

Press the insert into the holes above the nose piece. The Insert will "click" into place.

Press the insert into the holes near the temples. The insert will "click" into place.