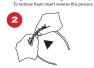

#### Inserting or Removing Foam Eve Pad:

Align the tabs on the foam insert with the holes in the frame

Press the insert into the holes above the nose piece. The Insert will "click" into place.

Press the insert into the holes near the temples. The insert will "click" into place.